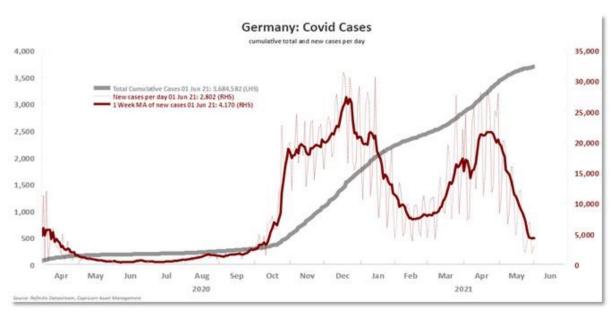

o influence the price movements much. The benchmark S&P 500 in the United States rose on Tuesday coming to within just 0.5% of its all-time peak on bullish economic prospects in the country.

In fixed income, the yield on the benchmark 2030 paper was down a single basis point to 8.9%.

## **Corona Tracker**

| GLOBAL CASES SOURCE - REUTERS |                    |           | 23:34        |                 |
|-------------------------------|--------------------|-----------|--------------|-----------------|
|                               | Confirmed<br>Cases | New Cases | Total Deaths | Total Recovered |
| GLOBAL                        | 171,024,362        | 242,857   | 3,704,216    | 121,984,141     |

The number of new cases is distorted by cut-off times.

### **Source: Thomson Reuters**



We fear to know the fearsome and unsavory aspects of ourselves, but we fear even more to know the godlike in ourselves.

Abraham Maslow

# **Market Overview**

| MARKET INDICATORS (Thomson Reuter | rs)  |                         |            |            | 02 June 202