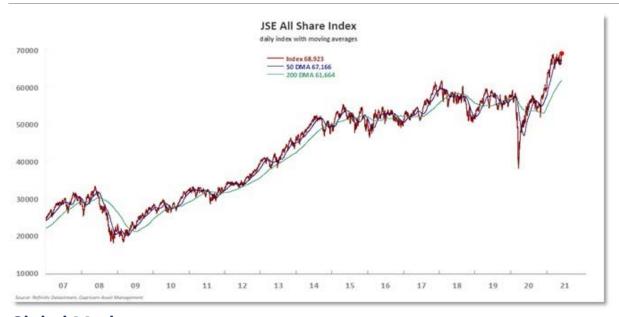

Stocks on the Johannesburg Stock Exchange shrugged off weak unemployment numbers and followed global cues to regain all past losses and end just shy of its all-time high seen early last month. The benchmark all-share index moved up 1.41% to end at 68,923 points, as a broad-based rally occurred across sectors on the back of a bright economic outlook in the United States. The blue-chip index of top 40 companies surged 1.48% to 62,699 points.