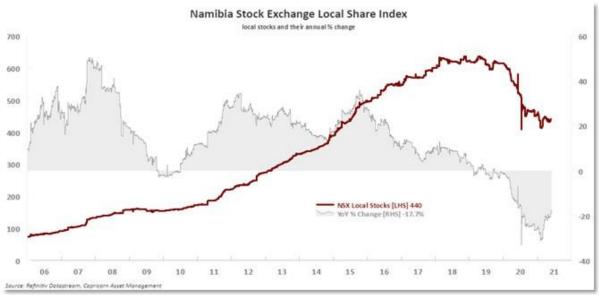

see approach by OPEC is likely to see the market remain tight for the foreseeable future. The likelihood of additional Iranian oil hitting the market in the short term is also subsiding," analysts at ANZ said in a note.

The dollar remained soft after a bump from the U.S. manufacturing data, reflecting a quickening global recovery outside the U.S. The dollar index was slightly lower at 89.876, but it rose 0.11% against the yen to 109.57. The euro added 0.1% to \$1.2223.

The U.S. 10-year yield was slightly higher at 1.6181% from 1.615% on Tuesday, and the policy-sensitive two-year yield rose to 0.1505% from 0.147%. Higher Treasury yields helped to dent gold's appeal as the precious metal slipped below a near five-month price peak hit on Tuesday. Spot gold traded at \$1,899.46 per ounce.



## **Domestic Markets**

The South African rand fell on Tuesday after data showed that the country's unemployment rate hit a new record high in the first quarter, signalling continued weakness in an economy whose woes were exacerbated by the COVID-19 pandemic.

Sentiment was also affected by the resumption of rotational power cuts by power utility Eskom, which struggles to power Africa's most industrialised nation because of repeated faults at its ailing coal-fired power station fleet, constraining economic growth.

At 1455 GMT, the rand was 0.24% weaker at 13.7775 per dollar, pulling away from a 27-month best of 13.6775 touched last week.

South Africa's unemployment rate rose to a new record high of 32.6% in the first quarter of 2021, with job losses recorded mostly in construction, fo